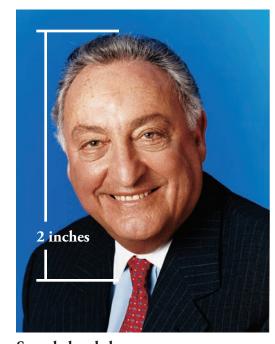

## **Digital Photos**

- Plain, standard portrait background
- No shadows behind the subject
- No unusual optical effects on eyeglasses
- Full head and shoulders visible. No unusual cropping
- Must be 300 dots per inch (dpi)
- At 300 dpi, head-and-shoulder photographs should be a minimum of two (2) inches from the top of the head to the bottom of the chin (see sample)

## Acceptable Media

- DVD or CD-ROM
- FTP
- E-mail

Sample head shot

Please include the subject's full name and company with each submission, as well as a detailed caption for background art and product shots.